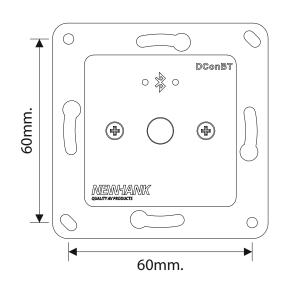

## **Mounting instructions**

DCon is designed to fit EU standard in-wall junction boxes with a depth of 50mm.

The fixing plate can be mounted using two screws spaced 60mm apart, either horizontally or vertically, in a junction box. Additionally, DCon can be mounted to any surface by utilizing the 60x60mm grid located at the corners of the fixing plate.