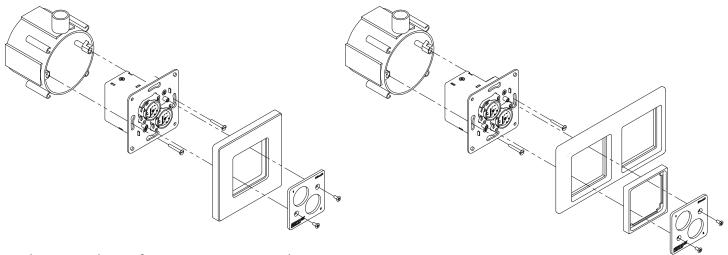

## **Mounting instructions**

DCon is designed to fit EU standard in-wall junction boxes with a depth of 50mm.

The fixing plate can be mounted using two screws spaced 60mm apart, either horizontally or vertically, in a junction box. Additionally, DCon can be mounted to any surface by utilizing the 60x60mm grid located at the corners of the fixing plate.

DCon is supplied with a 90x90mm frame. Alternatively, any DIN 49 075 (50x50mm faceplate) compliant frame provided by switchgear manufacturers can be used.

## Mounting in the supplied DCon frame

Mounting in universal frame with adapter frame supplied by switch gear manufacturer

For latest product information, visit our website: <a href="https://www.newhank.com">www.newhank.com</a>