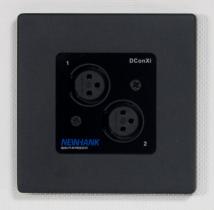

DCon is supplied with a 90x90mm frame. Alternatively, any DIN 49 075 (50x50mm faceplate) compliant frame provided by switchgear manufacturers can be used.