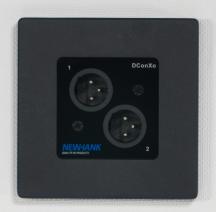

DCon is supplied with a 90x90mm frame. Alternatively, any DIN 49 075 (50x50mm faceplate) compliant frame provided by switchgear manufacturers can be used.