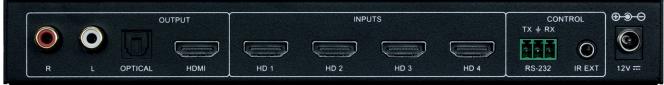

### APOLLO 41

4x1 Seamless HDMI 2.0 18G Switcher with Multi-view capability, handling all resolutions up to 4K60 4:4:4. Full up/down scaling, from resolution to refresh rate, allowing for maximum resolution on the connected display. The output can also be viewed in either Single or Multi-view mode which includes several variations of Dual, Triple, Quad, or customisable PiP. The de-embed audio is available as optical Toslink as well as L+R analogue output. The audio can be selected from any HDMI input currently shown on the display. The unit can be controlled via front panel buttons, IR remote, and RS232 commands. Perfect for huddle spaces, meeting rooms, and lecture halls.

### **SPECIFICATIONS**

| SY-APOLLO-41                                                                                                                                  |                                                                                                                                                                                                           |
|-----------------------------------------------------------------------------------------------------------------------------------------------|-----------------------------------------------------------------------------------------------------------------------------------------------------------------------------------------------------------|
| VESA and SMPTE 480p to 4K 60hz 4:4:4<br>PC resolutions 1380x768, 1280x720, 1280x800, 1024x768, 1920x1080 1920x1200. 4K 3840 2160 (8Bit, 30Hz) |                                                                                                                                                                                                           |
| <b>Video</b><br>4x HDMI 2.0                                                                                                                   |                                                                                                                                                                                                           |
| <b>Video</b><br>1x HDMI 2.0                                                                                                                   | Audio 1x Optical Toslink 1x Stereo                                                                                                                                                                        |
| RS232<br>IR                                                                                                                                   |                                                                                                                                                                                                           |
| 12W/2A                                                                                                                                        |                                                                                                                                                                                                           |
| Weight (net)<br>0.62kg                                                                                                                        | <b>Size (WHD)</b><br>220 x 100 x 30mm                                                                                                                                                                     |
| 1x Apollo 41<br>1x Wall power supply with UK and EU plug adaptors<br>1x User's Manual                                                         |                                                                                                                                                                                                           |
|                                                                                                                                               | VESA and SMPTE 480p to 4K 60hz 4:4 PC resolutions 1380x768, 1280x720, 128  Video 4x HDMI 2.0  Video 1x HDMI 2.0  RS232 IR  12W/2A  Weight (net) 0.62kg 1x Apollo 41 1x Wall power supply with UK and EU p |