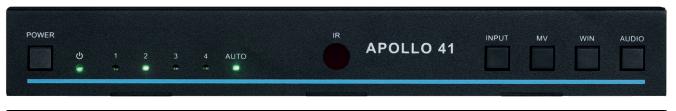

### APOLLO 41

4x1 Seamless HDMI 2.0 18G Switcher with Multi-view capability, handling all resolutions up to 4K60 4:4:4. Full up/down scaling, from resolution to refresh rate, allowing for maximum resolution on the connected display. The output can also be viewed in either Single or Multi-view mode which includes several variations of Dual, Triple, Quad, or customisable PiP. The de-embed audio is available as optical Toslink as well as L+R analogue output. The audio can be selected from any HDMI input currently shown on the display. The unit can be controlled via front panel buttons, IR remote, and RS232 commands. Perfect for huddle spaces, meeting rooms, and lecture halls.

#### **FEATURES**

- 4x1 Seamless switcher
- HDMI 2.0 4K60 4:4:4 (18G)
- Auto switching
- Full up/down scaler any resolution, any refresh rate
- Multi-View display Dual, Triple, Quad, PiP

- Up to HDCP 2.2 compliant
- Extensive EDID and HDCP management
- De-embed audio Optical Toslink, and L+R analogue
- VKA Video Keep Active
- Test Pattern Generator