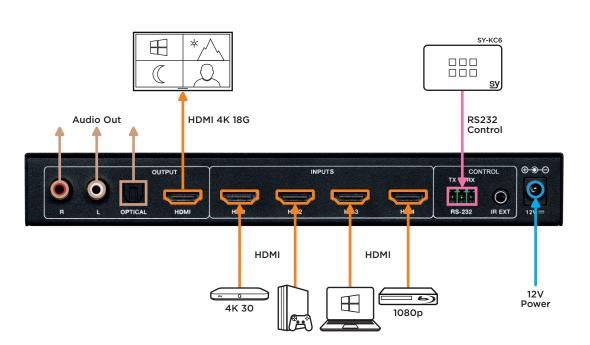

## **CONNECTIVITY ILLUSTRATION**

### APOLLO 41

4x1 Seamless HDMI 2.0 18G Switcher with Multi-view capability, handling all resolutions up to 4K60 4:4:4. Full up/down scaling, from resolution to refresh rate, allowing for maximum resolution on the connected display. The output can also be viewed in either Single or Multi-view mode which includes several variations of Dual, Triple, Quad, or customisable PiP. The de-embed audio is available as optical Toslink as well as L+R analogue output. The audio can be selected from any HDMI input currently shown on the display. The unit can be controlled via front panel buttons, IR remote, and RS232 commands. Perfect for huddle spaces, meeting rooms, and lecture halls.